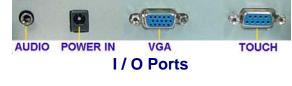

#### **Touch Screen: (optional)**

6-wire analog resistive touch screen, 4096 x 4096 resolution,

#### VGA port:

Standard universal 15-pin D-sub VGA port.

# **Power Supply:**

Universal 100 – 240V AC power supply

Dimension: see the above drawing.