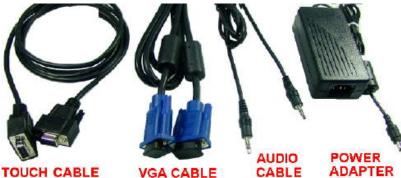

#### **Touch Screen: (optional)**

6-wire analog resistive touch screen, 4096 x 4096 resolution,

#### VGA port:

Standard universal 15-pin D-sub VGA port.

# **Power Supply:**

Universal 100 – 240V AC power supply

Dimension: see the above drawing.